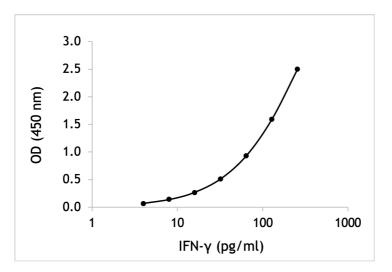

Representative standard curve of rat IFN-y

| Assay range:    | 4-256 pg/ml                           |
|-----------------|---------------------------------------|
| Sensitivity:    | 4 pg/ml                               |
| Specificity:    | natural and recombinant rat IFN-γ     |
| Calibration:    | recombinant rat IFN-γ                 |
| Type of sample: | serum, plasma and culture supernatant |