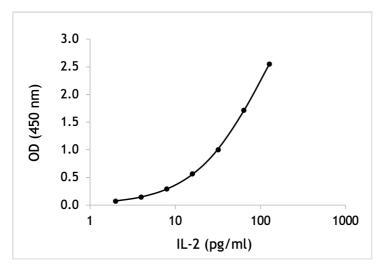

human

Representative standard curve of human IL-2

| Assay range:    | 2-128 pg/ml                           |
|-----------------|---------------------------------------|
| Sensitivity:    | 2 pg/ml                               |
| Specificity:    | natural and recombinant human IL-2    |
| Calibration:    | recombinant human IL-2                |
| Type of sample: | serum, plasma and culture supernatant |