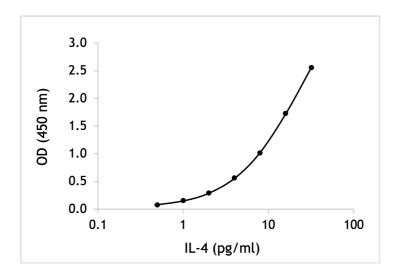

U-CyTech B.V.

Yalelaan 48 3584 CM Utrecht The Netherlands +31 85 073 1460 info@ucytech.com www.ucytech.com Data sheet Human IL-4 ELISA kit

Catalogue no. CT203A (5-plate format)

Species reactivity: human

Representative standard curve of human IL-4

Assay range: 0.5-32 pg/ml Sensitivity: 0.5 pg/ml

Specificity: natural and recombinant human IL-4

Calibration: recombinant human IL-4

Type of sample serum, plasma and culture supernatant

Addition of a 1000-fold molar excess of soluble IL-4 receptor has minor interference (5%) on the ELISA results.