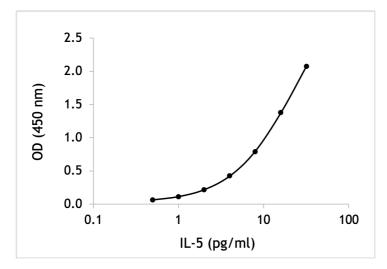

## Data sheet Human IL-5 ELISA kit

human

U-CyTech B.V. Yalelaan 48 3584 CM Utrecht The Netherlands +31 85 073 1460 info@ucytech.com www.ucytech.com

Catalogue no.

CT204A (5-plate format)

Species reactivity

Representative standard curve of human IL-5

| Assay range:    | 0.5-32 pg/ml                          |
|-----------------|---------------------------------------|
| Sensitivity:    | 0.5 pg/ml                             |
| Specificity:    | natural and recombinant human IL-5    |
| Calibration:    | recombinant human IL-5                |
| Type of sample: | serum, plasma and culture supernatant |