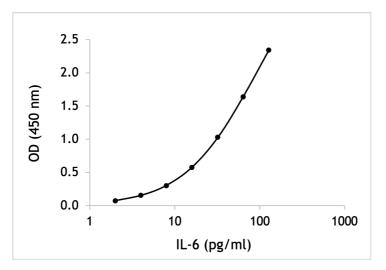

Species reactivity

Representative standard curve of human IL-6

| Assay range:    | 2-128 pg/ml                           |
|-----------------|---------------------------------------|
| Sensitivity:    | 2 pg/ml                               |
| Specificity:    | natural and recombinant human IL-6    |
| Calibration:    | recombinant human IL-6                |
| Type of sample: | serum, plasma and culture supernatant |