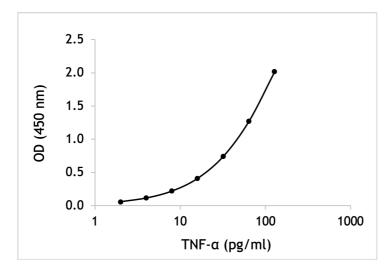

U-CyTech B.V.

Yalelaan 48 3584 CM Utrecht The Netherlands +31 85 073 1460 info@ucytech.com www.ucytech.com Data sheet Human TNF-α ELISA kit

Catalogue no. CT209A (5-plate format)

Validated for human

Representative standard curve of human TNF-a.

Assay range: 2-128 pg/ml Sensitivity: 2 pg/ml

Specificity: natural and recombinant human TNF-α

Calibration: recombinant human TNF-α

Type of sample: serum, plasma and culture supernatant

Addition of a 1000-fold molar excess of soluble TNF receptors (RI/RII) has minor interference (10%) on the ELISA results.