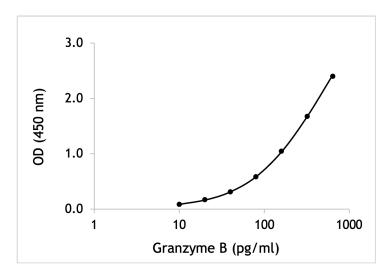

Representative standard curve of human Granzyme B

Assay range: 10-640 pg/ml Sensitivity: 10 pg/ml

Specificity: natural and recombinant human Granzyme B

Calibration: natural human Granzyme B

Type of sample: serum, plasma and culture supernatant