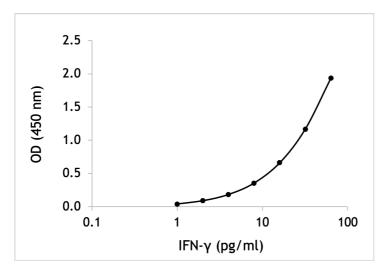

Representative standard curve of mouse IFN-y

| Assay range:    | 1-64 pg/ml                            |
|-----------------|---------------------------------------|
| Sensitivity:    | 1 pg/ml                               |
| Specificity:    | natural and recombinant mouse IFN-γ   |
| Calibration:    | recombinant mouse IFN-γ               |
| Type of sample: | serum, plasma and culture supernatant |