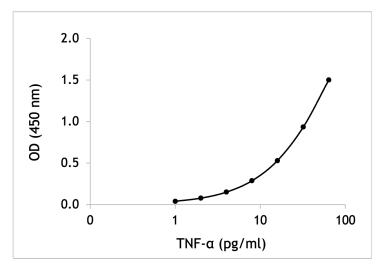

Representative standard curve of mouse TNF-a

| Assay range:    | 1-64 pg/ml                                  |
|-----------------|---------------------------------------------|
| Sensitivity:    | 1 pg/ml                                     |
| Specificity:    | natural and recombinant mouse TNF- $\alpha$ |
| Calibration:    | recombinant mouse TNF-α                     |
| Type of sample: | serum, plasma and culture supernatant       |