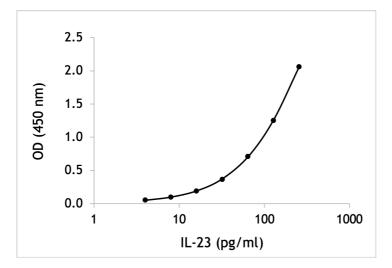

Species reactivity

Representative standard curve of human IL-23

| Assay range:    | 4-256 pg/ml                         |
|-----------------|-------------------------------------|
| Sensitivity:    | 4 pg/ml                             |
| Specificity:    | natural and recombinant human IL-23 |
| Calibration:    | recombinant human IL-23             |
| Type of sample: | culture supernatant                 |