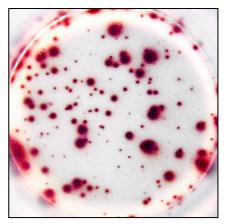

Total number of IgG secreting cells 5x10<sup>4</sup> cells/well (Assay I) Stimuli preincubation: IL-2 + R848

Example of IgG specific spots produced by mouse (Balb/c) splenocytes

B cell activation: 3 days preincubation (3x10<sup>6</sup> cells/ml) in the presence of recombinant

IL-2 and R848.

Incubation ELISPOT: 6 hours.

References can be found in the Reference Database at <a href="www.ucytech.com/references">www.ucytech.com/references</a>.