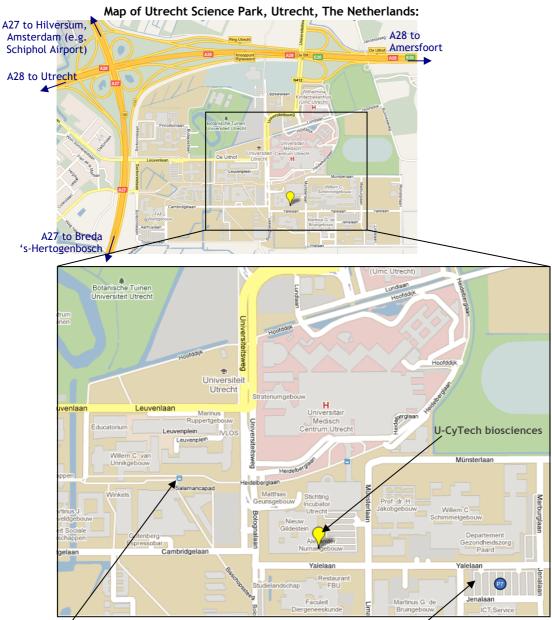

## Directions to U-CyTech biosciences

U-CyTech biosciences is located at the Utrecht Science Park, The Netherlands. Our company is situated in the Alexander Numan building.

Our visiting address: U-CyTech biosciences (Alexander Numangebouw) Yalelaan 48 3584 CM Utrecht The Netherlands

Tram/bus stop 'Heidelberglaan'
The best way to travel to the Utrecht Science Park is by public transport. From Utrecht Central Station you can either take a tram (number 22) or a bus (number 28). Every 30 minutes there is a direct train connection between Schiphol Airport and Utrecht Central Station, which only takes half an hour.

Parking facilities near the Alexander Numan building
The Utrecht Science Park is accessible by car. Via the A28
you will enter the Utrecht Science Park from the north via
the 'Universiteitsweg' (University Road). On the campus,
follow the directions of 'Diergeneeskunde', which is also
located on the 'Yalelaan'. The recommended parking facility
is 'P7 Jenalaan' (a parking fee is charged).